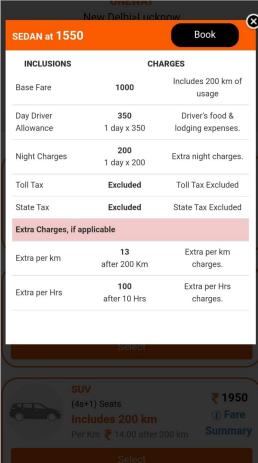

## Estimated Taxi Fare 154 Km Cost

| 154 Km Cost                       | 1925.00 |  |
|-----------------------------------|---------|--|
| Estimated Trip Fare for 154<br>Km | 1925.00 |  |
| Balance                           | 1925.00 |  |

## Extra Charges, if applicable (to be paid to the driver after trip ends):

| Toll And State Tax | Excluded      |
|--------------------|---------------|
| Toll And State Tax | Excluded      |
| Airport Parking    | As Per Actual |