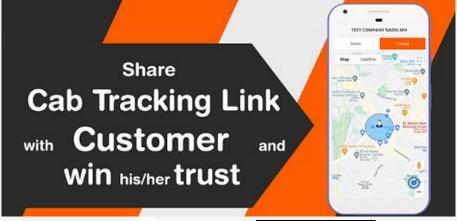

## "Website Cab Booking Engine"

- -Traveller can get **estimated fare** information before making cab booking request.
- Cab Company will get bookings details on Fleet Stand Mobile App, Web and on WhatsApp

# Deliverable Items 3.: CRM Admin App

Multiple Device Support | Web Login\*

- Estimate for Customer in PDF format (SMS , Email or WhatsApp Compatible) 🛠
  - 2. **Manual Dispatch** to Driver with/ without Driver app ( txt and pdf duty slip) 论
  - 3. Optional Automatic Booking Details Broadcast to Driver APP 뮸
  - 4. Real-Time **Tracking link** for Client (Track all your cabs on mobile)
  - 5. Invoice & Cab Duty Details in PDF format (Email or WhatsApp Compatible)