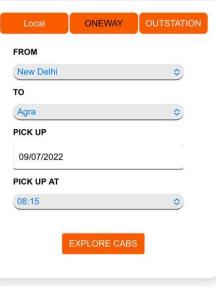

## "Website Cab Booking Engine"

- -Traveller can get **estimated fare** information before making cab booking request.
- Cab Company will get bookings details on Fleet Stand Mobile App, Web and on WhatsApp