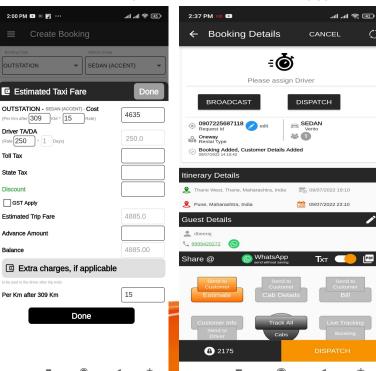

# Deliverable Items 3.: CRM Admin App

Multiple Device Support | Web Login\*

- Estimate for Customer in PDF format (SMS , Email or WhatsApp Compatible) 🛠
  - 2. **Manual Dispatch** to Driver with/ without Driver app ( txt and pdf duty slip) 论
  - 3. Optional Automatic Booking Details Broadcast to Driver APP 뮸
  - 4. Real-Time **Tracking link** for Client (Track all your cabs on mobile)
  - 5. Invoice & Cab Duty Details in PDF format (Email or WhatsApp Compatible)

## Estimated Taxi Fare 154 Km Cost

| 154 Km Cost                       | 1925.00 |  |
|-----------------------------------|---------|--|
| Estimated Trip Fare for 154<br>Km | 1925.00 |  |
| Balance                           | 1925.00 |  |

## Extra Charges, if applicable (to be paid to the driver after trip ends):

| Toll And State Tax | Excluded      |
|--------------------|---------------|
| Toll And State Tax | Excluded      |
| Airport Parking    | As Per Actual |