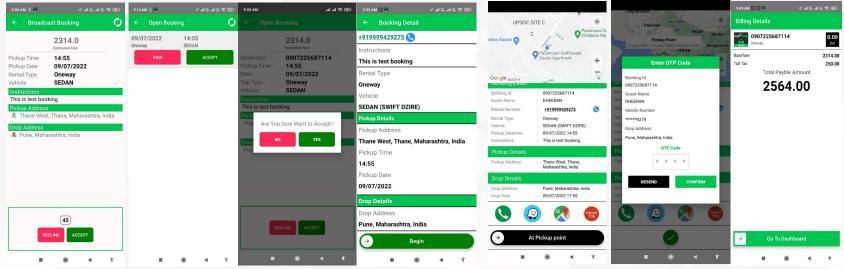

## "Android Driver Partner App"

- Driver Can Accept / Decline Booking
- Driver Can Choose Available Booking
- Pickup / Drop Address Navigation
- OTP Based Trip Start
- GPS or Odometer KM Reading Option
- Broadcast one booking to Multiple Drivers

# Deliverable Items 3.: CRM Admin App

Multiple Device Support | Web Login\*

- Estimate for Customer in PDF format (SMS , Email or WhatsApp Compatible) 🛠
  - 2. **Manual Dispatch** to Driver with/ without Driver app ( txt and pdf duty slip) 论
  - 3. Optional Automatic Booking Details Broadcast to Driver APP 뮸
  - 4. Real-Time **Tracking link** for Client (Track all your cabs on mobile)
  - 5. Invoice & Cab Duty Details in PDF format (Email or WhatsApp Compatible)