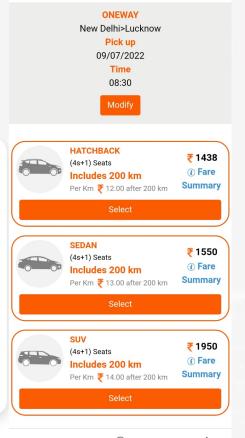

## Estimated Taxi Fare 154 Km Cost

| 154 Km Cost                       | 1925.00 |  |
|-----------------------------------|---------|--|
| Estimated Trip Fare for 154<br>Km | 1925.00 |  |
| Balance                           | 1925.00 |  |

## Extra Charges, if applicable (to be paid to the driver after trip ends):

| Toll And State Tax | Excluded      |
|--------------------|---------------|
| Toll And State Tax | Excluded      |
| Airport Parking    | As Per Actual |