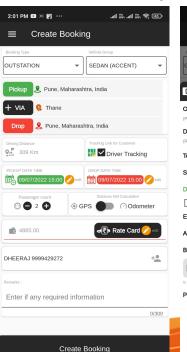

# Deliverable Items 3.: CRM Admin App

Multiple Device Support | Web Login\*

- Estimate for Customer in PDF format (SMS , Email or WhatsApp Compatible) 🛠
  - 2. **Manual Dispatch** to Driver with/ without Driver app ( txt and pdf duty slip) 论
  - 3. Optional Automatic Booking Details Broadcast to Driver APP 뮸
  - 4. Real-Time **Tracking link** for Client (Track all your cabs on mobile)
  - 5. Invoice & Cab Duty Details in PDF format (Email or WhatsApp Compatible)

## Estimated Taxi Fare 154 Km Cost

| 154 Km Cost                       | 1925.00 |  |
|-----------------------------------|---------|--|
| Estimated Trip Fare for 154<br>Km | 1925.00 |  |
| Balance                           | 1925.00 |  |

## Extra Charges, if applicable (to be paid to the driver after trip ends):

| Toll And State Tax | Excluded      |
|--------------------|---------------|
| Toll And State Tax | Excluded      |
| Airport Parking    | As Per Actual |