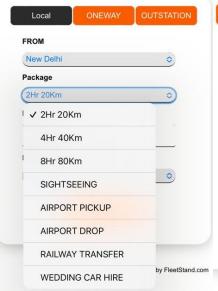

## "Website Cab Booking Engine"

- -Traveller can get **estimated fare** information before making cab booking request.
- Cab Company will get bookings details on Fleet Stand Mobile App, Web and on WhatsApp